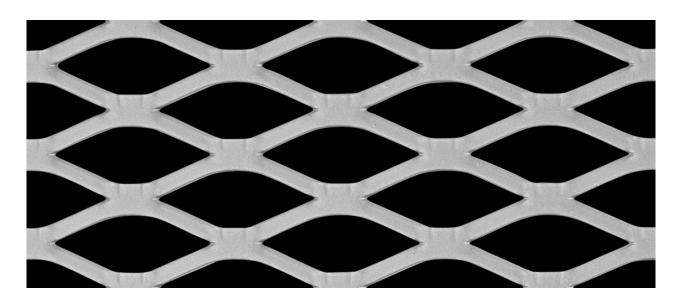

## **Expanded Metal - Product Data Sheet**

Mesh Ref No: 50-73F-XXL Flattened Mild Steel Mesh

LW Aperture:42.93mmStrand Width:4.60mmSW Aperture:14.22mmThickness:2.69mmWeight:8.59 kg / m2Open Area:61%

Material: Mild Steel - Hot Rolled to BS EN 10111